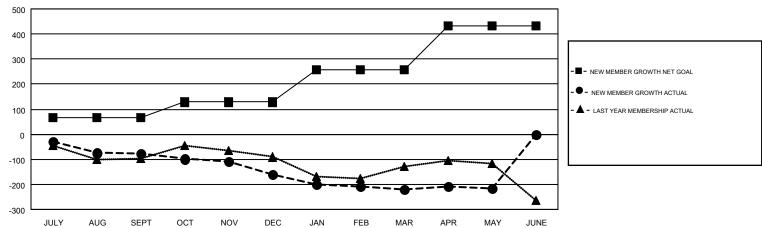

## GMT MONTHLY MEMBERSHIP PROGRESS REPORT

Results as of: 5/31/2017

**LOCATION: WISCONSIN** 

Multiple District 27

JUDY HANKOM GMT CA 1

| Clubs                 |               |           |               | Members               |                                                                |                                                              |                                                    |  |
|-----------------------|---------------|-----------|---------------|-----------------------|----------------------------------------------------------------|--------------------------------------------------------------|----------------------------------------------------|--|
| RESULTS FOR 2016-2017 |               |           |               | RESULTS FOR 2016-2017 |                                                                |                                                              |                                                    |  |
| QUARTER               | NEW CLUB GOAL | NEW CLUBS | DROPPED CLUBS | QUARTER               | NEW MEMBER GROWTH<br>NET GOAL (not reinstated<br>or transfers) | NEW MEMBER<br>GROWTH ACTUAL (not<br>reinstated or transfers) | DROPPED<br>MEMBERS ACTUAL<br>(including transfers) |  |
| JULY/AUG/SEPT         | 0             | 0         | 0             | JULY/AUG/SEPT         | 67                                                             | 338                                                          | 416                                                |  |
| OCT/NOV/DEC           | 2             | 0         | 1             | OCT/NOV/DEC           | 61                                                             | 356                                                          | 438                                                |  |
| JAN/FEB/MAR           | 3             | 1         | 1             | JAN/FEB/MAR           | 131                                                            | 367                                                          | 428                                                |  |
| APR/MAY/JUNE          | 5             | 0         | 0             | APR/MAY/JUNE          | 172                                                            | 233                                                          | 230                                                |  |

## GOALS AND ACTUAL MEMBERS CUMULATIVE

| DROPPED CLUBS: 2  DROPPED MEMBERS |       | 374 CLUBS OF 532 ADDED 1 OR MORE<br>NEW MEMBERS | GENDER DISTRI<br>MALE<br>FEMALE | BUTION<br>14,021 (77.84%)<br>3,991 (22.16%) |       |
|-----------------------------------|-------|-------------------------------------------------|---------------------------------|---------------------------------------------|-------|
| DECEASED                          | 222   | CLICK HERE FOR CUMULATIVE                       | TOTAL FAMILY UNIT MEMBERS       |                                             | 3,344 |
| CLUB CANCELLED 0 OTHER 1,290      |       | MEMBERSHIP DATA                                 | FAMILY MEMBERS PAYING HALF      |                                             | 1,699 |
| TOTAL                             | 1,512 |                                                 | DUES                            |                                             |       |