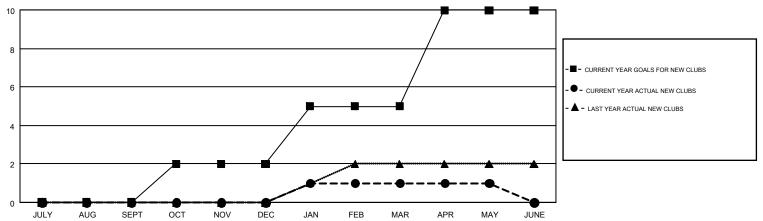

## GMT MONTHLY MEMBERSHIP PROGRESS REPORT

Results as of: 5/31/2017

**LOCATION: WISCONSIN** 

Multiple District 27

JUDY HANKOM GMT CA 1

| Clubs                 |               |           |               | Members               |                                                                |                                                              |                                                    |  |
|-----------------------|---------------|-----------|---------------|-----------------------|----------------------------------------------------------------|--------------------------------------------------------------|----------------------------------------------------|--|
| RESULTS FOR 2016-2017 |               |           |               | RESULTS FOR 2016-2017 |                                                                |                                                              |                                                    |  |
| QUARTER               | NEW CLUB GOAL | NEW CLUBS | DROPPED CLUBS | QUARTER               | NEW MEMBER GROWTH<br>NET GOAL (not reinstated<br>or transfers) | NEW MEMBER<br>GROWTH ACTUAL (not<br>reinstated or transfers) | DROPPED<br>MEMBERS ACTUAL<br>(including transfers) |  |
| JULY/AUG/SEPT         | 0             | 0         | 0             | JULY/AUG/SEPT         | 67                                                             | 338                                                          | 416                                                |  |
| OCT/NOV/DEC           | 2             | 0         | 1             | OCT/NOV/DEC           | 61                                                             | 356                                                          | 438                                                |  |
| JAN/FEB/MAR           | 3             | 1         | 1             | JAN/FEB/MAR           | 131                                                            | 367                                                          | 428                                                |  |
| APR/MAY/JUNE          | 5             | 0         | 0             | APR/MAY/JUNE          | 172                                                            | 233                                                          | 230                                                |  |

## GOALS AND ACTUAL NEW CLUBS CUMULATIVE